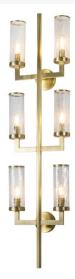

## 13" WIDE CILINDRO ASHCROFT 6 LIGHT WALL SCONCE | 216719

Item Weight:: 13 lbs.

Base Type:: E12

Lens Color:: Clear Crackle Glass
Lamping Quantity:: 6

Shape:: T20 Wattage:: 40

Other Family:: Cilindro Ashcroft
Metal Finish:: Brushed Brass

The material is Steel and Glass. The finish is Brushed Brass. The shades are Clear Crackle Glass.