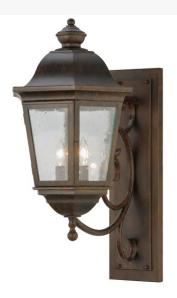

Luxurious elegance and distinctive sophistication are combined to create the Cassandra Lantern Wall Sconce. An elegant Hand-Forged Iron scrolled arm and classic lantern profile feature a Clear Glass Lens that reveals two complementary faux candlelights. The fixture is enhanced with a Coffee Bean finish. This interior/exterior lantern is handcrafted in our 180,000 square foot manufacturing facility in Yorkville, New York. Lantern styles, metal finishes and fixture sizes can be customized to your needs. UL and cUL listed for dry, damp and wet locations.