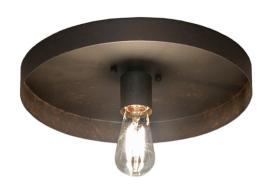

## 13" WIDE ALVA CAP FLUSHMOUNT | 258909

Base Type:: E26 Quantity:: 1 Lamping Shape:: ST19 Wattage:: 60

Family:: Alva Cap Other Metal Finish:: Chestnut

Eclectic minimalism is revealed with the unique look of a single Edison-styled lamp. This ceiling fixture offers an intriguing lighting design for homes, lounges, restaurants, and other residential and commercial spaces. The curvaceous metal canopy is featured in a warm Chestnut finish. The Alva Cap Flushmount is included in our American-made, American-designed, handcrafted Alva Lighting Collection. Manufactured in Yorkville, New York. UL and cUL listed for dry and damp locations.