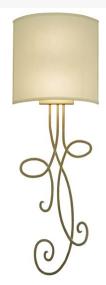

## 12"W VOLTA WALL SCONCE | 132603

Item Width or Depth:: 12" Width Item Weight:: 3 lbs.

Base Type:: E12
Lens Color:: Eggshell Textrene

Lamping Quantity:: 2
Shape:: B10
Wattage:: 40
Family:: Volta

Other Metal Finish:: Champagne Metallic

Designed with clean curved profile. The exquisite ADA Compliant Volta wall fixture defines a distinctive sophisticated aesthetic. The Eggshell Textrene shade is complemented with scrolled accents in a Champagne Metallic finish. Handcrafted by master artisans in our 180,000 square foot manufacturing facility in Yorkville, New York. Shade colors, metal finishes and sizes can be customized to meet your needs. UL and cUL listed for dry and damp locations however we do not recommend installing it in spaces that experience a large amount of moisture due to the fabric shade.