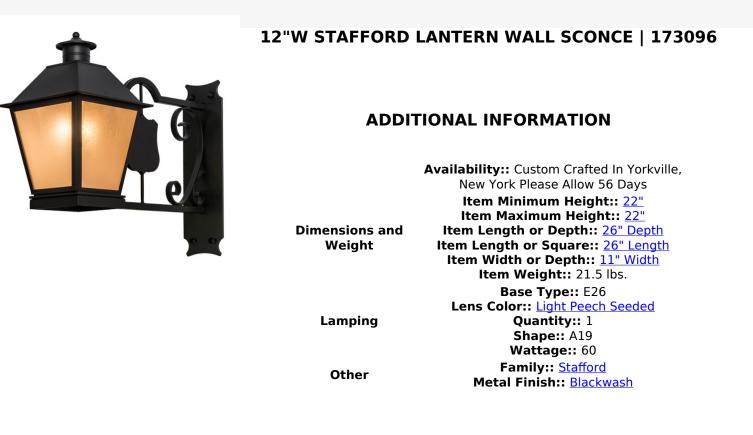

Like something out of a Dickensian village, European charm comes to light in a distinctive style. Enjoy the time-honored look of Stafford, an authentic design created with classic styling and handcrafted construction in our 180,000 square foot manufacturing facility in Yorkville, NY. Ideal for indoor and outdoor applications, this shapely lantern features Light Peach Seeded Glass, which is complemented with scroll accents, medallion, and hardware in a Blackwash finish. Choose from special sizes, finishes or diffuser colors. Dimmable energy efficient lamping options are also available. UL and cUL listed for dry, damp and wet locations.