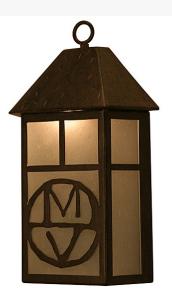

A sophisticated wall luminaire, this Custom Interior/Exterior Sconce infuses an intriguing style with a straight line design, frame and matching hardware featured in a hand-applied Gilded Tobacco finish. The lantern is designed with personalized monograms on a luminescent Frosted Clear Seeded Glass. Handcrafted in Yorkville, New York, this fixture is UL and cUL listed for dry, damp and wet locations. Personalized items are shown as examples of our craftsmanship only and not for sale as is, but can be customized to fit your personal needs.