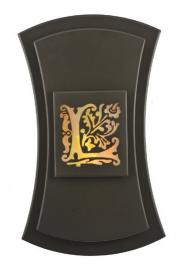

## 12"W PERSONALIZED LEGACY POINT RANCH WALL SCONCE | 109713

## **ADDITIONAL INFORMATION**

Availability:: Custom Crafted In Yorkville,

New York Please Allow 56 Days

Item Minimum Height:: 20"
Item Maximum Height:: 20"
Item Length or Depth:: 6" Depth
Item Length or Square:: 6" Length

Item Width or Depth:: 12" Width
Item Weight:: 14 lbs.
Base Type:: E26

Lens Color:: Beige Iridescent Glass

Quantity:: 1
Shape:: A19

Wattage:: 60
Family:: Personalized
Metal Finish:: Timeless Bronze

Weight

**Dimensions and** 

Lamping

Other

Personalized items are shown as examples of our craftsmanship only. They are not for sale 'as is' but can be customized to fit your personal needs.