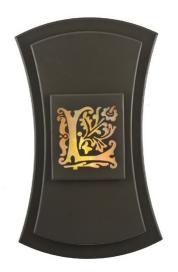

## 12"W PERSONALIZED LEGACY POINT RANCH LED WALL SCONCE | 116759

## **ADDITIONAL INFORMATION**

Dimensions and Weight

Lamping

Other

Availability:: Custom Crafted In Yorkville, New York Please Allow 56 Days Item Minimum Height:: 20" Item Maximum Height:: 20" Item Length or Depth:: 6.25" Depth Item Length or Square:: 6.25" Length Item Width or Depth:: 12" Width Item Weight:: 14 lbs. Base Type:: INTEGRAL Lens Color:: Beige Iridescent Glass Quantity:: LED Shape:: STRIP Wattage:: 60 Family:: Personalized Metal Finish:: Timeless Bronze

Personalized items are shown as examples of ourcraftsmanship (only.) They are not for sale 'as is' but can be customized to fit your personal needs.