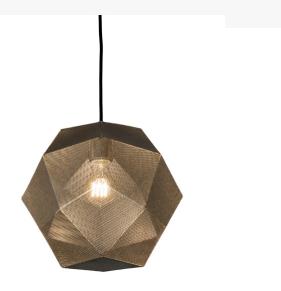

Quantity:: 1

Shape:: A19 Wattage:: 60 Family:: Nidos

Metal Finish:: Nickel

Lamping

Other

Nidos features a multifaceted orb revealing a honeycomb texture and style of steel in a Nickel powder coated finish. This pendant is ideal for illuminating dining tables, conference tables, reception areas and other residential and commercial areas. Handcrafted in the USA, this pendant is available in custom sizes, styles, colors, and dimmable energy efficient lamping options such as LED. The fixture is UL and cUL listed for damp and dry locations.