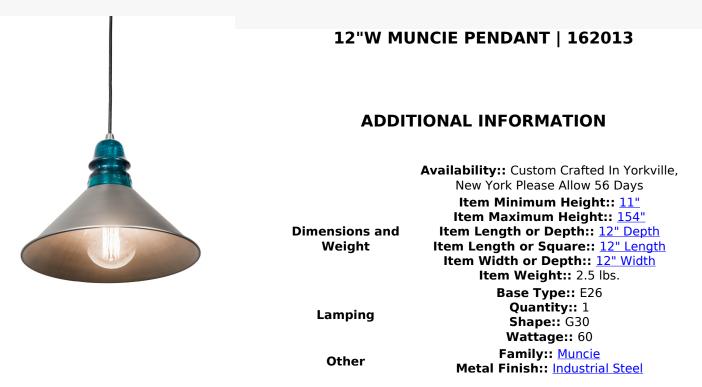

Muncie combines classic utilitarian design with a timeless look. The Industrial Steel finished shade reveals a single customer-supplied Edison lamp for illumination as a pendant for a kitchen, foyer, lounge and other residential and commercial settings. Adorning the top of the shade is a Peacock Blue insulator evoking memories of a bygone era. Custom crafted in Upstate New York by our expert artisans, this pendant is available in custom sizes, styles and colors. Dimmable energy efficient lamping options such as LED are available. This fixture is UL and cUL listed for damp and dry locations.