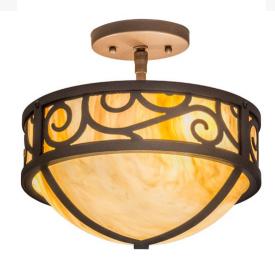

## **ADDITIONAL INFORMATION**

**Availability::** Custom Crafted In Yorkville, New York Please Allow 56 Days

Dimensions and Weight Item Width or Depth:: 12" Length Item Weight Item Weight:: 6.5 lbs.

Base Type:: E26
Lens Color:: <u>Travertine Idalight</u>

Lamping Quantity:: 3
Shape:: A15
Wattage:: 40

Other Family:: Lilliana Metal Finish:: Cafe Noir

A touch of warm opulence is blended with elegant scroll metalwork that evokes a handcrafted look. This ceiling fixture offers a lovely transitional style featuring stunning Travertine Idalight. The diffuser is created with a frame, decorative accents and hardware featured in a warm Cafe Noir finish. Custom made in the USA, this fixture is available in custom sizes, styles, colors and dimmable energy efficient lamping such as LED. Lilliana is UL and cUL listed for damp and dry locations.