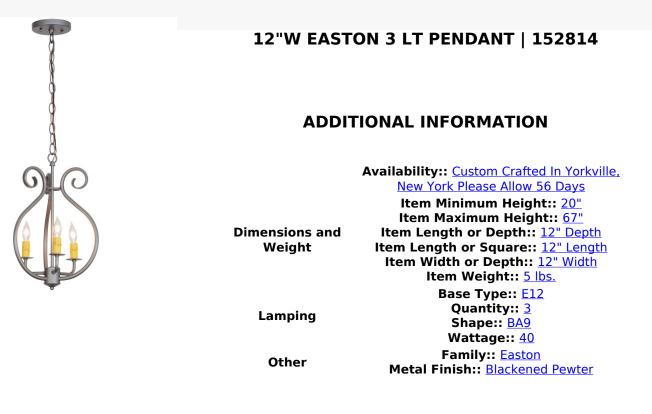

Rich charm and elegance come to light with this Easton pendant. This enchanting fixture features 3 lvory faux candlelights perched on bobeches, with exquisite Iron Scrollwork in a Blackened Pewter finish. The overall height of this pendant ranges from 20 to 67 inches as the chain length can be easily adjusted in the field to accommodate your specific lighting application needs. Handcrafted by highly skilled artisans in our 180,000 square foot manufacturing facility in Yorkville, New York. Number of lights, metal finishes and fixture size can be customized to your needs. UL and cUL listed for damp and dry locations.