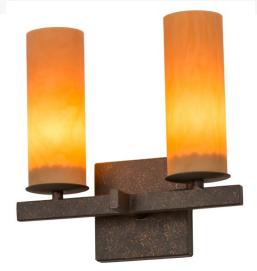

## **12"W DANTE 2 LT WALL SCONCE | 170140**

Item Weight:: 2.5 lbs.
Base Type:: E12

Lens Color:: Amber Quartz Idalight

Lamping Quantity:: 2

Shape:: BA10 Wattage:: 25 Family:: Dante

Other Metal Finish:: Gilded Tobacco

Expert craftsmanship and a distinctive elegance come to light with a luxurious rustic wall sconce that entices all to see. Two Cylindres feature stunning Amber Quartz Idalight which is complemented with a sturdy frame and hardware in a Gilded Tobacco finish. The wall fixture is custom crafted by artisans in the USA in our 180,000 square foot manufacturing facility in Yorkville, New York. Custom styles, designs, colors and dimmable energy efficient lamping options such as LED are available. The fixture is UL and cUL listed for damp and dry locations.