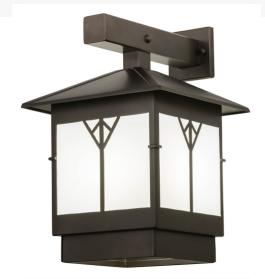

## 12"W CUMBERLAND WALL SCONCE | 156321

Quantity:: 1 Shape:: A19 LED Wattage:: 15

Other Family:: Cumberland Metal Finish:: Bronze

A bold and distinctive design comes to light with hints of Mission styling, perfect illumination and styling for the interiors and exteriors in homes, retailers, restaurants and other commercial settings. Dramatic geometric styling is featured on a Statuario Idalight diffuser which is incorporated into this Bronze powdercoat finished sconce. Beautiful ambient illumination projects from a customer supplied 20 watt, medium base LED A19 lamp. Handcrafted in the USA, this indoor/outdoor fixture is available in custom sizes, styles, colors and dimmable lamping options. UL and cUL listed for dry, damp and wet locations.