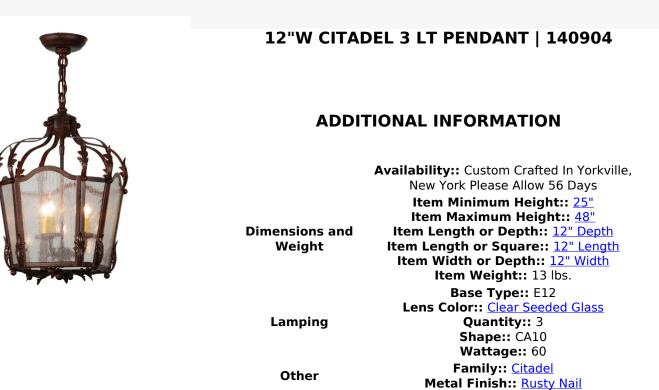

Utilizing a blend of timeless craftsmanship and classic design, the ever-popular Citadel brings home unsurpassed quality and shapely appeal. Evoking a dramatic effect, beautiful ambient light is evoked through Clear Seeded Glass which reveals a 3-light faux candelabra within this pendant. Citadel is enhanced with a dramatic design, stunning Acanthus leaf accents and frame featured in a Rusty Nail finish. The fixture is handcrafted by skilled artisans in our American factory in Upstate New York. Custom options include various sizes, colors, designs and dimmable energy efficient lamping. UL and cUL listed.