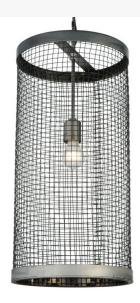

## 12"W CILINDRO CAGE PENDANT | 136216

Base Type:: E26 Quantity:: 1 Shape:: A19

Wattage:: 60

Other Family:: Cilindro
Metal Finish:: Matte Clear

Designed with a cylindrical profile and a unique industrial look, this ceiling pendant features a distinctive aesthetic. The Weave-Tex Cage shade reveals a customer-supplied Edison lamp and is enhanced with a rugged frame and hardware featured in a Clear Matte Finish over Natural Steel. Handcrafted in the USA, this fixture is available in custom colors, styles and sizes, as well as dimmable energy efficient lamping options such as LED. The pendant is UL and cUL listed for damp and dry locations.