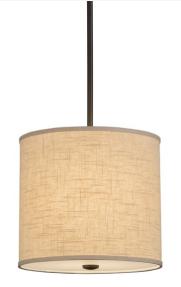

## 12"W CILINDRO BEIGE TEXTRENE PENDANT | 158218

Item Width or Depth:: 12" Width
Item Weight:: 3.5 lbs.

Base Type:: E26
Lens Color:: Beige Textrene

Lamping Quantity:: 1
Shape:: A19
Wattage:: 60

Other Family:: Cilindro
Metal Finish:: Timeless Bronze

Cool, clean and architecturally designed to complement any style of interiors, this Cilindro pendant is designed with Beige Textrene fabric, along with a Statuario Idalight diffuser on the bottom. The pendant is enhanced with hardware hand finished in Timeless Bronze. Handcrafted by highly skilled artisans in our 180,000 square foot manufacturing facility in Yorkville, New York. Custom sizes, styles and colors are available, as well as dimmable, energy efficient lamping options such as LED. The pendant is UL and cUL listed for dry and damp locations.