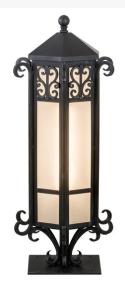

Item Weight:: 24.5 lbs.

Base Type:: G5 BI PIN

Lens Color:: Frosted Seedy

Quantity:: 1
Shape:: T8 LINEAR
Wattage:: 60

Other Family:: Caprice
Metal Finish:: Antique Iron Gate

Designed to create a rich, luxurious look, this high-styled Pier Mount features a Frosted Seeded Glass diffuser which is enhanced with a solid frame, scrollwork and decorative accents in an Antique Iron Gate finish. This unique interior/exterior fixture can be mounted directly on decks, piers and decorative columns. Custom crafted in the USA, the lantern is offered in custom sizes, finishes and styles, as well as energy efficient lamping options. The 28-inch tall fixture is UL and cUL listed for dry, damp and wet locations.