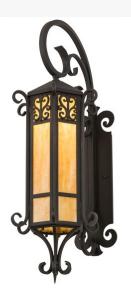

Grand stature and an ornate hand-forged metalwork create a rich, luxurious look for Caprice. This high-styled wall fixture features Beige Flemish Glass, which is enhanced with a scroll design and decorative accents featured in a Wrought Iron finish. This classic sconce is ideal to complement a variety of architectural styles for today's exteriors and interiors. Custom crafted in the USA, this fixture is offered in custom sizes, finishes, and styles, as well as energy efficient lamping options such as LED. The wall sconce is UL and cUL listed for dry and wet locations.