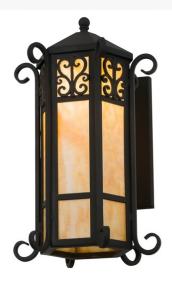

## 12"W CAPRICE LANTERN WALL SCONCE | 159209

Item Weight:: 22.5 lbs.
Base Type:: E26

Lens Color:: Beige Art Glass
Lamping Quantity:: 1

Quantity:: 1 Shape:: A19 Wattage:: 60

Other Family:: Caprice
Metal Finish:: Wrought Iron

Grand stature and ornate hand-forged metalwork create a rich, luxurious look for the Caprice Lantern wall sconce. This highstyled wall fixture features Beige Opalescent art glass, which is enhanced with a scrolled accents featured in a Wrought Iron finish. This sconce is ideal to complement a variety of today's exteriors and interiors. Custom crafted in the USA, this fixture is offered in custom sizes, finishes and styles, as well as dimmable energy efficient lamping options such as LED. The fixture is UL and cUL listed for dry and wet locations.