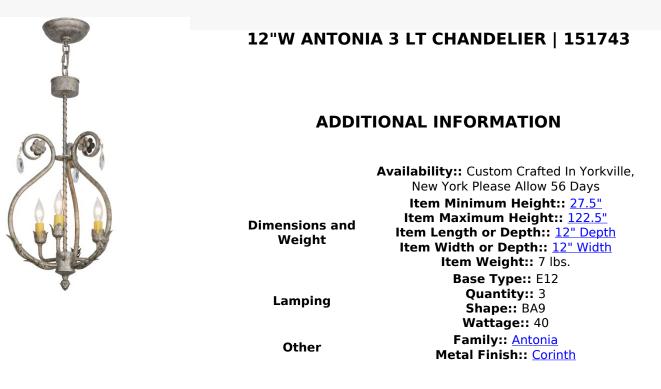

Exquisite styling and luxurious charm are reflected in the Antonia Pendant which is adorned with 3 faux candlelights. The decorative accents, frame and hand-forged hardware are featured in a Corinth finish. The fixture is enhanced with floral bobeches, scrolled arm, Acanthus leaf and Crystal droplet accents. The fixture features quality materials and hand detailed American craftsmanship perfected by years of time honored artistry, passed down from generations of highly skilled artisans. Custom sizes, styles, colors and dimmable energy efficient lamping options such as LED are available. The fixture is UL and cUL listed for damp and dry locations.