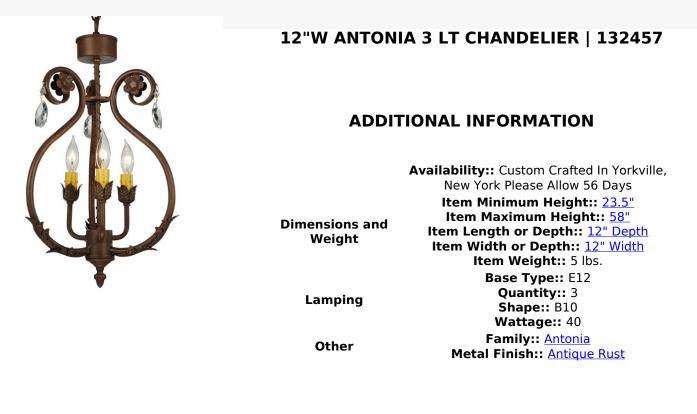

Exquisite styling and luxurious charm are reflected in this 3-light Antonia chandelier. This fixture combines faceted crystal charms, curvaceous scroll arms, floral accents and an Antique Rust finished hardware. This elegant chandelier embraces 3 faux candlelight. This chandelier features quality materials and hand detailed American craftsmanship perfected by years of time honored artistry, passed down from generations of highly skilled artisans. Custom sizes, styles, colors and dimmable energy efficient lamping options such as LED are available. The fixture is UL and cUL listed for damp and dry locations.