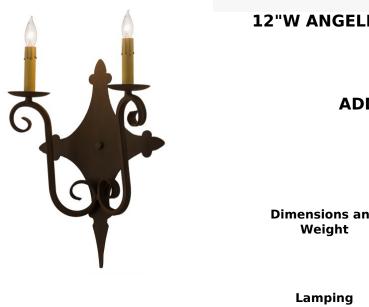

## 12"W ANGELIQUE 2 LT WALL SCONCE | 183520 **ADDITIONAL INFORMATION** Availability:: Custom Crafted In Yorkville, New York Please Allow 56 Days Item Minimum Height:: 18" Item Maximum Height:: 18" Item Length or Depth:: 6" Depth **Dimensions and** Item Length or Square:: 6" Length Item Width or Depth:: 12" Width Item Weight:: 3.5 lbs. Base Type:: E12 Quantity:: 2 Shape:: BA9 Wattage:: 60 Family:: Angelique Other Metal Finish:: Rustic Iron

Rich charm and elegance come to light with Angelique. This 2-light wall sconce designed as a dramatic accent for a hallway, entryway or any other room. This enchanting wall fixture features lvory faux candlelights that are perched on bobeches. Hand Forged Iron scrolled arms and stylized diamond shaped hardware feature a Rustic Iron finish. Handcrafted by highly skilled artisans in our 180,000 square foot manufacturing facility in Yorkville, NY. Available in custom sizes, styles and finishes. UL and cUL listed for dry and damp locations.