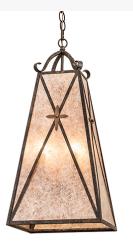

## 12"SQ NORTH STAR PENDANT | 267162 **ADDITIONAL INFORMATION** Availability:: Custom Crafted In Yorkville, New York Please Allow 35 Days Item Minimum Height:: 29" Item Maximum Height:: 64" **Dimensions and** Item Length or Depth:: <u>17" Depth</u> Item Length or Square:: 12" Square Weight Item Width or Depth:: 17" Width Item Weight:: 9 lbs. Base Type:: E12

Lamping

Other

Lens Color:: Silver Mica Quantity:: 4 **Shape::** B10 Wattage:: 60

Metal Finish:: Coffee Bean Cortez Gold

Simple, clean lines and delicate metal accents enhance this sleek ceiling pendant. The fixture features a luxurious Silver Mica lens complemented by a frame and hardware featuring a Coffee Bean finish and enhanced with Star accents in Cortez Gold. It is ideal as a centerpiece in dining areas and hallways while providing beautiful ambient lighting in fine homes and other spaces. The overall height ranges from 29 to 64 as the chain can be easily adjusted on location to meet your exact requirements. The North Star Pendant is included in our American-made, American-designed, handcrafted Craftsman Lighting Collection and manufactured in Yorkville, New York. The fixture is UL and cUL listed for dry and damp locations.