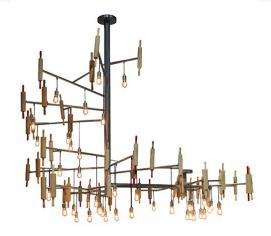

## 123" LONG ALVA KAVEL CHANDELIER | 177477

Item Weight:: 232 lbs.
Base Type:: E26

Quantity:: 40 Shape:: A19 LED Wattage:: 10

Family:: Alva
Metal Finish:: Sparkle Silver

Dimensions and Weight

Lamping

Other

A massive dramatic combination of rustic lighting and French country style, rugged Sparkle Silver arms embrace 40 rolling pins while 50 Edison-style lamps provide beautiful ambient illumination. The solid metal arms are connected to the rugged suspension rod in the center of this chandelier. The Alva Kavel Chandelier is included in our American-made, American-designed, handmade Culinary Collection and manufactured in Yorkville, New York. UL and cUL listed for dry and damp locations.