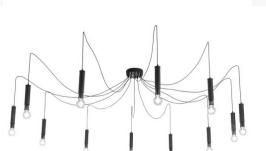

## 120" WIDE CASTILIOLITE 12 LIGHT PENDANT | 219179

The material is Steel. The finish Solar Black.