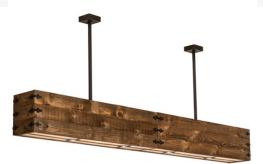

Handcrafted like a hope chest built with Reclaimed Wood from timbers rescued from retired barns and antique structures, Reclamare is an eye-catching pendant featuring a wooden frame with hardware and decorative accents hand-finished in an Oil Rubbed Bronze and complemented with a Silver Mica bottom diffuser. Four downlights illuminate surfaces below and 8 inner lamps bring out the beauty of the mica and wood. Ideal for illuminating tables, counters, islands and bars. Created with authentic craftsmanship of highly skilled artisans in our 180,000 square foot manufacturing facility located in Yorkville, New York. Shade styles, metal finishes and pendant sizes can be customized to your needs. UL and cUL listed for dry and