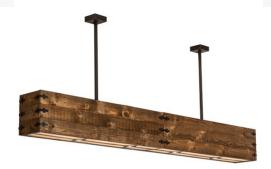

## 120" LONG RECLAMARE OBLONG PENDANT | 223626

Handcrafted like a hope chest built with Reclaimed Wood from timbers rescued from retired barns and antique structures, Reclamare is an eye-catching pendant featuring a wooden frame with hardware and decorative accents hand-finished in an Oil Rubbed Bronze and complemented with a Silver Mica bottom diffuser. Four downlights illuminate surfaces below and 8 inner lamps bring out the beauty of the mica and wood. Ideal for illuminating tables, counters, islands and bars. Created with authentic craftsmanship of highly skilled artisans in our 180,000 square foot manufacturing facility located in Yorkville, New York. Shade styles, metal finishes and pendant sizes can be customized to your needs. UL and cUL listed for dry and damp locations.