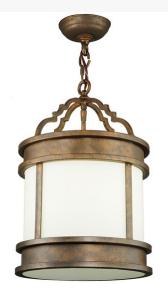

## 12" WIDE WYANT PENDANT | 255094

Item Weight:: 16 lbs.
Base Type:: E26

Lens Color:: Statuario Idalight
Lamping Quantity:: 1

Quantity:: 1 Shape:: A19 Wattage:: 60

Other Family:: Wyant
Metal Finish:: Gilded Tobacco

A strikingly handsome design captures the beauty of Statuario Idalight and the stunning luster of appealing solid steel hardware, frame and decorative accents featured in a Gilded Tobacco finish. Efficient customer supplied CFL lamps were used. Handcrafted in the USA. Custom sizes, styles, finishes and dimmable lamping are available. The pendant is UL and cUL listed.