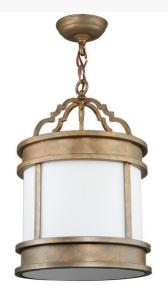

## **12" WIDE WYANT PENDANT | 130799**

Item Weight:: 16 lbs.

Base Type:: GU24

Lens Color:: Statuario Idalight
Lamping Quantity:: 1

Shape:: A19 Wattage:: 12 LED Family:: Wyant

Other Metal Finish:: Gilded Tobacco

A strikingly handsome design captures the beauty of Statuario Idalight and the stunning luster of appealing solid steel hardware, frame and decorative accents featured in a Gilded Tobacco finish. Efficient customer supplied CFL lamps were used. Handcrafted in the USA. Custom sizes, styles, finishes and dimmable lamping are available. The pendant is UL and cUL listed.