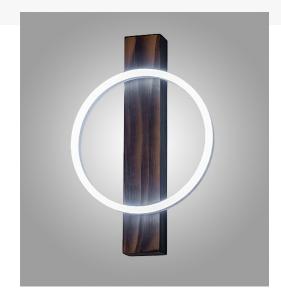

## 12" WIDE URSULA WALL SCONCE | 225519

Quantity:: STRIP Shape:: LED

Wattage:: 11
Family:: Ursula

Other Metal Finish:: Natural Wood

A stunning modern ring is combined with a handsome rustic look. A brilliant illuminating Statuario Idalight Halo is embraced by a Wooden backplate with a Satin Wood finish. Integral LEDs deliver energy efficient illumination and long lamp life. Custom crafted by highly skilled artisans in our 180,000 sq ft manufacturing facility in Yorkville, NY at the foothills of the Adirondack Mountains. Customize fixture sizes, metal finishes and diffuser colors to your tastes. UL and cUL listed for dry and damp locations.