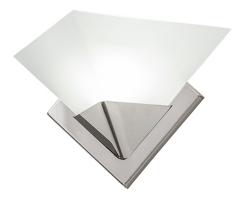

An exceptional wall luminaire for the discriminating eye, the Tempe is a unique architectural lighting element that features a Clear Frosted Glass angular lens with an inner diffuser offered in Statuario Idalight. A Polished Stainless Steel V-shaped profile embraces both diffuser layers. Use this fixture to illuminate walls in corridors and entryways in residential, hospitality, and commercial areas from Manhattan, New York, to Washington, D.C., And Los Angeles, California. The Tempe Wall Sconce is included in our American-made, American-designed, handcrafted Abstract Lighting Collection and manufactured in Yorkville, New York. UL and cUL listed for dry and damp locations.