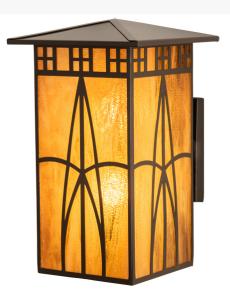

Shape:: A19 Wattage:: 60

Other Family:: Scottsdale
Metal Finish:: Timeless Bronze

This elegantly patterned mission style wall sconce is handcrafted in the USA by artisans. The handsome fixture is finished in Timeless Bronze and has Honey art glass panels.