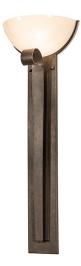

## 12" WIDE SALOME WALL SCONCE | 245751

## **ADDITIONAL INFORMATION**

**Availability::** Custom Crafted In Yorkville, New York Please Allow 35 Days

Item Minimum Height:: 35"
Item Maximum Height:: 35"

Dimensions and Weight Item Length or Depth:: 6.5" Depth Item Length or Square:: 6.5" Length

Item Width or Depth:: 12.5" Width
Item Weight:: 10 lbs.

Item Weight:: 10 lbs.
Base Type:: E12

Lens Color:: Sahara Taupe
Lamping Quantity:: 1

Shape:: BA9 Wattage:: 60

Other Metal Finish:: Gilded Tobacco

This fixture is made with Steel and Idalight. The steel components are finished in Gilded Tobacco. The shade is Sahara Taupe. This fixture is UL rated for damp locations.