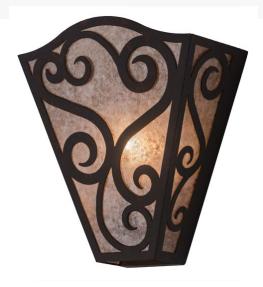

Elegant scrollwork defines this exquisitely designed Rena Wall Sconce. These elaborate decorative accents and frame are featured in a Cajun Spice finish on a Silver Mica diffuser. The eye-catching scrollwork elevates the fixture's appeal in homes and hotels from Concord, New Hampshire, to Lincoln, Nebraska. The Rena Wall Sconce is included in our American-made, American-designed, handcrafted Traditional Lighting Collection and manufactured in the USA. The wall fixture is UL & cUL listed for dry and damp locations.