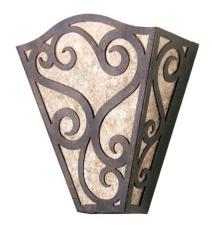

Other Metal Finish:: Gilded Tobacco

Elegant scrollwork defines this exquisitely designed Rena Wall Sconce. This elaborate decorative accents and frame are featured in a Gilded Tobacco finish on a Silver Mica diffuser Custom made with the hands of highly skilled artisans in the USA. Options include custom sizes, finishes and designs, as well as dimmable energy efficient lamping options including LED. The 12-inch wide sconce is UL and cUL listed for dry and damp locations.