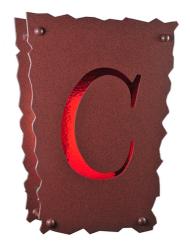

## 12" WIDE PERSONALIZED "C" WALL SCONCE | 242971

Item Weight:: 20 lbs.

Base Type:: E26
Lens Color:: Cathedral Red

Quantity:: 1 Shape:: T10 Wattage:: 60

Family:: <u>Personalized</u> Metal Finish:: <u>Rust</u>

This personalized wall fixture features a Rustic finished frame with an intriguing, edgy design. The sconce offers a stunning style with the C Monogram that highlights through a Cathedral Red Art Glass diffuser. The Personalized C Monogram Wall Sconce is featured in our Personalized Collection and is manufactured in Yorkville, New York. The fixture is UL and cUL listed for dry and damp locations. This specific wall sconce can be ordered, and we will coordinate the custom logo with you to suit your project. Please call for the price and lead time.