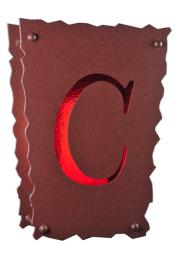

## 12" WIDE PERSONALIZED "C" WALL SCONCE | 110312

This personalized wall fixture features a Rustic finished frame with an intriguing, edgy design. The sconce offers a stunning style with the C Monogram that highlights through a Cathedral Red Art Glass diffuser. The fixture uses CFL (Compact fluorescent lamping), but 242971, 12" Wide Personalized C Monogram Wall Sconce, is offered with incandescent lamping. The Personalized C Monogram Wall Sconce is featured in our Personalized Collection and is manufactured in Yorkville, New York. The fixture is UL and cUL listed for dry and damp locations. This specific wall sconce can be ordered, and we will coordinate the custom logo with you to suit your project. Please call for the price and lead time.