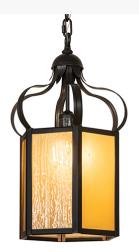

## 12" WIDE MT. CARMEL CHAPEL PENDANT | 272969 **ADDITIONAL INFORMATION** Availability:: Custom Crafted In Yorkville, New York Please Allow 35 Days Item Minimum Height:: 24" Item Maximum Height:: 98" **Dimensions and** Item Length or Depth:: 12" Depth Item Length or Square:: 12" Length Weight Item Width or Depth:: 12" Width Item Weight:: 11 lbs. Base Type:: E26 Lens Color:: FrostedSeeded Amber Glass Quantity:: 1 Lamping Shape:: A19 Wattage:: 60

Family:: Mt Carmel Chapel

Metal Finish:: Solar Black

Other

Offering a classic lighting design with beautiful art glass This ceiling pendant is crafted with six panels of Frosted Seeded Amber Glass that diffuse beautiful ambient lighting. The fixture is finished in a bold Solar Black. The overall height ranges from 24 to 98 inches, as the chain length can be easily adjusted in the field to meet your exact specifications. The pendant is ideal for illuminating dining areas and living spaces for houses of worship, homes, hotels, and restaurants. The Mount Carmel Chapel Pendant is included in our American-made, American-designed, handcrafted Transitional Lighting Collection, which is manufactured in Yorkville, NY. UL and cUL are listed for dry and damp locations and featured in Mount Carmel Chapel in La Plata, Maryland.