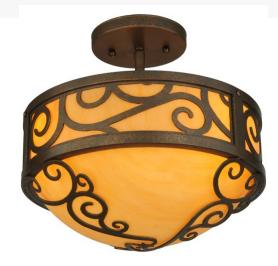

Lens Color:: Amber Quartz Idalight

Lamping Quantity:: 3
Shape:: A15
Wattage:: 40

Other Family:: Lilliana Metal Finish:: Gilded Tobacco

A touch of warm opulence is blended with elegant scrolled metalwork that evokes a handcrafted look. This ceiling fixture offers a lovely transitional style featuring stunning Amber Quartz Idalight. The diffuser is complemented with a Gilded Tobacco finish. Custom crafted in our 180,000 square foot manufacturing facility in Yorkville, New York. Lens colors, metal finishes and fixture sizes can be customized to your needs. UL and cUL listed for dry and damp locations.