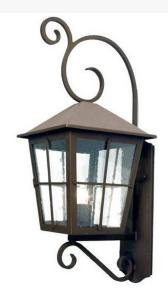

## 12" WIDE FORTUNATO WALL SCONCE | 120194

Item Weight:: 31 lbs.
Base Type:: E26

Lens Color:: Clear Seeded Glass

Quantity:: 1 Shape:: A19 Wattage:: 60

Other Family:: Fortunato
Metal Finish:: Coffee Bean

A rich aspirational design can be yours with Fortunato, an appealing exterior and interior lighting design. This stately lantern features large scrolled accents, backplate and tapered frame in a Cajun Spice finish. The hardware is enhanced with a Clear Seeded Glass Lens revealing a single complementary faux candlelight. The 30-inch tall fixture is UL and cUL listed for dry, damp and wet locations. Available in custom sizes, finishes, design and dimmable energy efficient lamping such as LED.