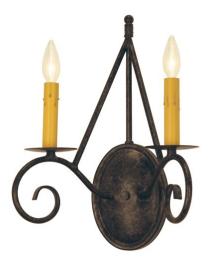

Exquisite minimalism blends with stunning revivalism. Two Amber faux candlelights perched on bobeches with scrolled arms adorn a round backplate and decorative hardware featured in an alluring Smoke finish. Custom lighting fixtures are offered with multiple candlelights as well, and in a variety of finishes, styles, sizes and dimmable energy efficient lamping options including LED. Custom crafted in the USA, this fixture is UL and cUL listed for damp and dry locations.