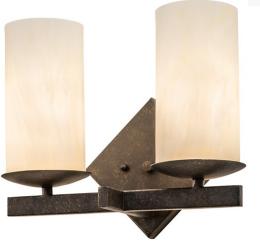

## 12" WIDE DANTE 2 LIGHT WALL SCONCE | 243450 **ADDITIONAL INFORMATION** Availability:: Custom Crafted In Yorkville, New York Please Allow 35 Days Item Minimum Height:: 10.5" Item Maximum Height:: 10.5" Item Length or Depth:: 6" Depth **Dimensions and** Item Length or Square:: 6" Length Weight Item Width or Depth:: 12" Width Item Weight:: 4 lbs. Base Type:: E12 Lens Color:: Creme Carrare Idalight Quantity:: 2 Lamping **Shape::** B10 Wattage:: 60 Family:: Dante Other Metal Finish:: Golden Bronze

Expert craftsmanship and a distinctive elegance come to light with a luxurious rustic wall sconce that entices all to see. Two Cylindres feature stunning Creme Carrare Idalight which is complemented with a sturdy frame and hardware in a Golden Bronze finish. The Dante Wall Sconce is featured in our American made, American designed, handcrafted Contemporary Rustic Lighting Collection. Manufactured in Yorkville, New York. UL and cUL listed for dry and damp locations.