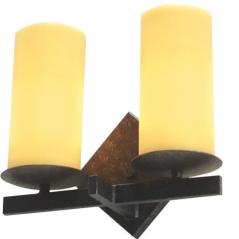

## 12" WIDE DANTE 2 LIGHT WALL SCONCE | 120217 **ADDITIONAL INFORMATION** Availability:: Custom Crafted In Yorkville, New York Please Allow 56 Days Item Minimum Height:: 10.5" Item Maximum Height:: 10.5" **Dimensions and** Item Length or Depth:: 6" Depth Item Length or Square:: 6" Length Weight Item Width or Depth:: 12" Width Item Weight:: 4 lbs. Base Type:: E12 Lens Color:: Provostone Idalight Quantity:: 2 Lamping Shape:: BA9 Wattage:: 60 Family:: Dante

Metal Finish:: Rusty Nail

Other

Expert craftsmanship and a distinctive elegance come to light with a luxurious rustic wall sconce that entices all to see. Two stunning Amber Cylindres are complemented with a geometric shaped frame and hardware in a Rusty Nail finish. The wall fixture is custom crafted in the USA by highly skilled artisans. Custom styles, designs, colors and dimmable energy efficient lamping options, such as LED, are available. The 12-inch wide fixture is UL and cUL listed for damp and dry locations.