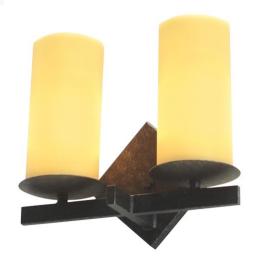

## 12" WIDE DANTE 2 LIGHT WALL SCONCE | 120217

Item Weight:: 4 lbs.
Base Type:: E12

Lens Color:: Provostone Idalight

Quantity:: 2 Shape:: BA9 Wattage:: 60

Family:: <u>Dante</u> Metal Finish:: <u>Rusty Nail</u>

Expert craftsmanship and a distinctive elegance come to light with a luxurious rustic wall sconce that entices all to see. Two stunning Amber Cylindres are complemented with a geometric shaped frame and hardware in a Rusty Nail finish. The wall fixture is custom crafted in the USA by highly skilled artisans. Custom styles, designs, colors and dimmable energy efficient lamping options, such as LED, are available. The 12-inch wide fixture is UL and cUL listed for damp and dry locations.