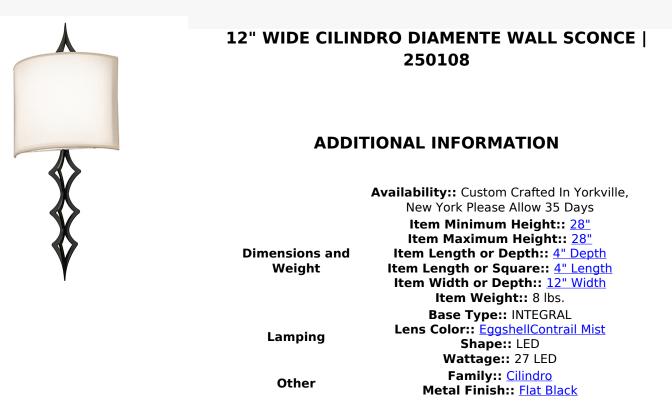

Designed with a curved profile and a clean architectural look. This appealing wall fixture reveals a sophisticated aesthetic. An Eggshell Textrene shade is complemented with a Contrail Mist Idalight bottom diffuser. The ADA Compliant wall fixture is enhanced with Flat Black finished hardware in a stunning diamond-shaped motif. Integral LEDs deliver beautiful ambient illumination, energy savings, and long life. The Cilindro Diamente Wall Sconce is included in our American-made, Americandesigned, handcrafted Transitional Lighting Collection. Manufactured in Yorkville, NY. UL and cUL listed for dry and damp locations; however, we do not recommend installing it in spaces that experience a large amount of moisture due to the fabric shade.