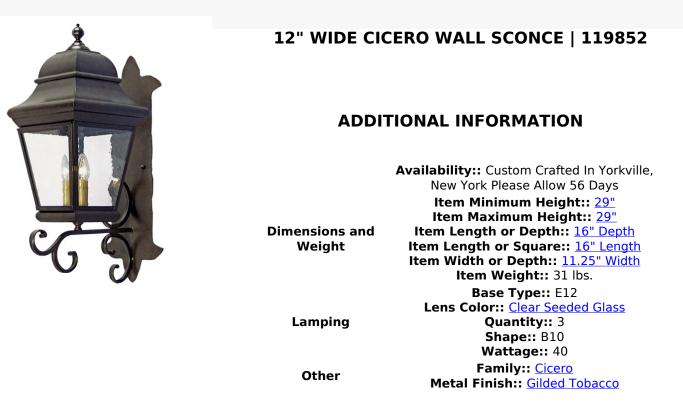

Classic regal styling features a shapely design and elegant scrollwork. A Clear Seeded Glass Lens reveals 3 Amber faux candlelights that project beautiful ambient illumination for fine exteriors and interiors. The exquisite frame, decorative accents and hardware are shown in a Gilded Tobacco finish. Handmade by highly skilled artisans in our 180,000 square foot manufacturing facility in Yorkville, New York, the lantern is available in custom designs, finishes and sizes. Dimmable energy efficient lamping options such as LED are available. UL and cUL listed for dry, damp and wet locations.