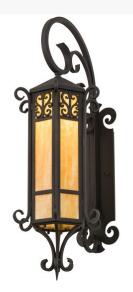

Lens Color:: Beige Art Glass

Lamping

Family:: <u>Caprice</u>
Metal Finish:: <u>Wrought Iron</u>

Other

Grand stature and an ornate hand-forged metalwork create a rich, luxurious look for Caprice. This high-styled wall fixture features Beige Flemish Glass, which is enhanced with a scroll design and decorative accents featured in a Wrought Iron finish. This classic sconce is ideal to complement a variety of architectural styles for today's exteriors and interiors. Custom crafted in the USA, this fixture is offered in custom sizes, finishes, and styles, as well as energy efficient lamping options such as LED. The wall sconce is UL and cUL listed for dry and wet locations.