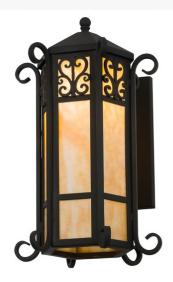

## 12" WIDE CAPRICE WALL SCONCE | 159209

Item Weight:: 22.5 lbs.
Base Type:: E26

Lens Color:: Beige Art Glass
Lamping Quantity:: 1

Quantity:: 1 Shape:: A19 Wattage:: 60

\_

Family:: <u>Caprice</u>
Metal Finish:: <u>Wrought Iron</u>

Grand stature and ornate hand-forged metalwork create a rich, luxurious look for the Caprice Lantern wall sconce. This highstyled wall fixture features Beige Opalescent art glass, which is enhanced with a scrolled accents featured in a Wrought Iron finish. This sconce is ideal to complement a variety of today's exteriors and interiors. Custom crafted in the USA, this fixture is offered in custom sizes, finishes and styles, as well as dimmable energy efficient lamping options such as LED. The fixture is UL and cUL listed for dry and wet locations.