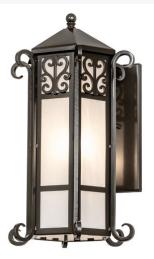

Hand-forged Iron Metalwork and a stately design create a rich, luxurious look for Caprice. This high-styled wall fixture features a White Art Glass lens, metal scrollwork, and hardware enhanced with an Exterior Oil Rubbed Bronze finish. This sconce complements various architectural styles in today's exteriors and interiors. The Caprice Lantern Wall Sconce is included in our American-made, American-designed, handmade Traditional Lighting Collection and manufactured in Yorkville, New York. The fixture is UL & cUL listed for dry, damp, and wet locations.